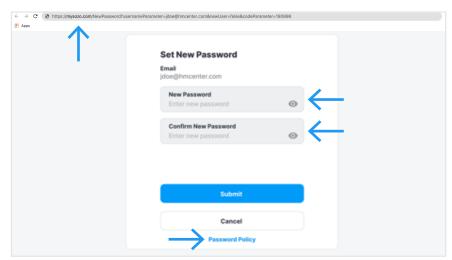

#### **Set New Password**

- 1. Open your internet browser
- 2. Paste the link into the address bar and select enter
- 3. You will see the MySOZO Set New Password screen
- 4. Enter your new password in the New Password field
- **5.** Reenter your new password in the Confirm New Password field
- 6. Select "Submit"

<u>Please note:</u> Hover over Password Policy to see the password quidelines.