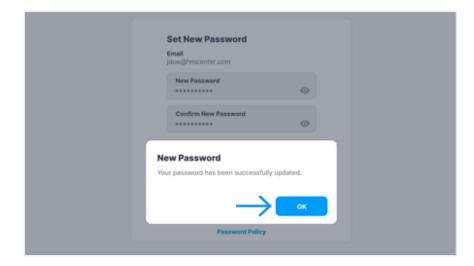

nt is sufficient to the password of the password or password in the content is sufficient to the password or password in the password or password or password in the password in the password or password in the password or password in the passwor



#### **PASSWORD POLICY**

Password must be between 8 and 20 characters, containing at least:

- 1. One number
- 2. One special character (!"#\$%&'()+,-/:;<=>?\_@[]^{{|}}~)\*
- 3. One upper case letter
- 4. One lower case letter
- 5. Cannot be one of the last 3 passwords used

<u>Tip:</u> Selecting a special character on the main screen of the tablet keyboard makes it easier to sign in to the SOZOapp. Examples include!, &, and \*.



# **impedimed**°

#### **MYSOZO CLINICIAN**

# **Reset Password**



## **Password Confirmation**

1. Select "OK"





## Sign in to MySOZO

- 1. Enter your email address in the Email field
- 2. Enter your new password in the Password field
- 3. Select "Sign In"

<u>Please note:</u> Only Google Chrome, Mozilla Firefox, and Edge Chromium are the supported browsers for MySOZO.