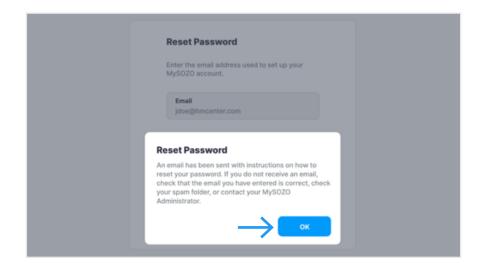

#### **Reset Confirmation**

1. You will see a notification confirming you want to reset your password, select "OK"