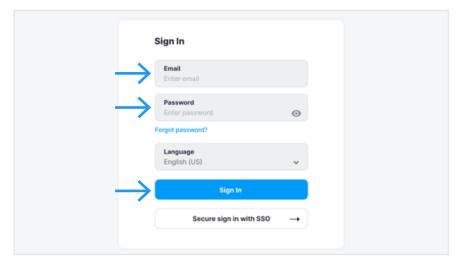

## Sign in to MySOZO

- 1. Enter your email address in the Email field
- 2. Enter your new password in the Password field
- 3. Select "Sign In"

<u>Please note:</u> Only Google Chrome, Mozilla Firefox, and Edge Chromium are the supported browsers for MySOZO.