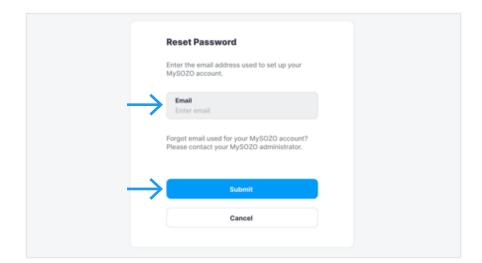

#### **Enter Email Address**

- 1. Enter your email address in the Email field
- 2. Select "Submit"

#### **Reset Confirmation**

1. You will see a notification confirming you want to reset your password, select "OK"