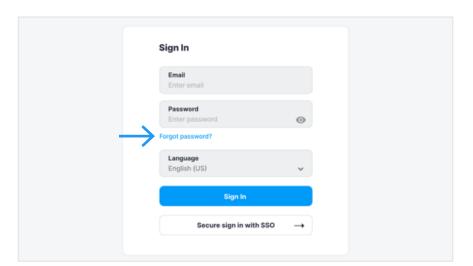

### **Request New Password**

- 1. Open the MySOZO sign in screen at https://mysozo.com
- 2. Select "Forgot Password"

<u>Please note:</u> Only Google Chrome, Mozilla Firefox, and Edge Chromium are the supported browsers for MySOZO.

#### **Enter Email Address**

- 1. Enter your email address in the Email field
- 2. Select "Submit"