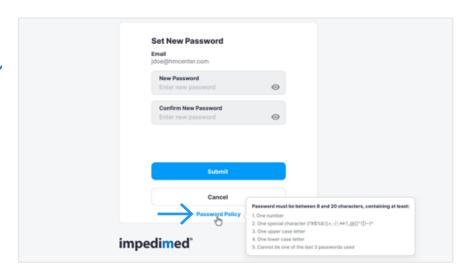

#### **Set New Password**

- 1. Open your internet browser
- 2. Paste the link into the address bar and select enter
- 3. You will see the MySOZO Set New Password screen
- 4. Enter your new password in the New Password field
- **5.** Reenter your new password in the Confirm New Password field
- 6. Select "Submit"

<u>Please note:</u> Hover over Password Policy to see the password quidelines.

#### **PASSWORD POLICY**

Password must be between 8 and 20 characters, containing at least:

- 1. One number
- 2. One special character (!"#\$%&'()+,-/:;<=>?\_@[]^{{|}}~)\*
- 3. One upper case letter
- 4. One lower case letter
- 5. Cannot be one of the last 3 passwords used