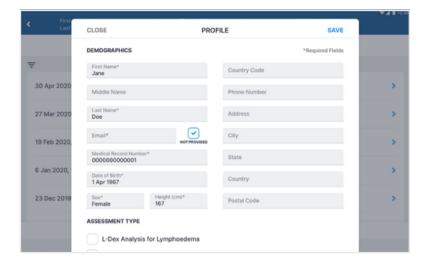

### **Profile**

Patient profile will give access to:

- 1. Demographics
- 2. Assessment types available
- 3. Patient groups