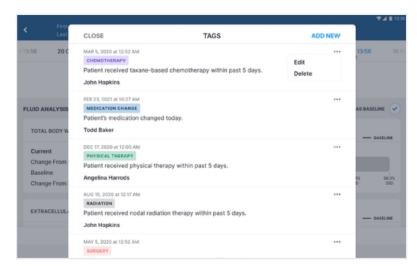

# **Tags**

- Provides access to a list of tags assigned to the selected measurement
- 2. Ability to assign new tag
- 3. Ability to edit or delete an existing tag

<u>Please note:</u> A tag must be first defined by an Administrator before it can be assigned to a measurement.