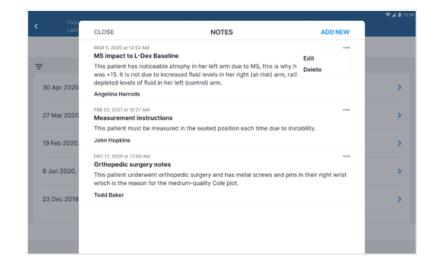

### **Notes**

- Provides access to a list of notes assigned to the selected patient
- 2. Ability to create new note
- 3. Ability to edit or delete an existing note

<u>Please note:</u> A maximum of 10 notes is allowed per patient. To add a new note, first delete an existing note.