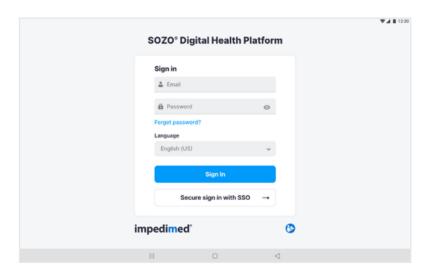

# Sign In

1. Sign into SOZOapp as a clinician

Username is your email address created by your MySOZO Administrator.

2

Ensure you have fully read and understood the complete MySOZO instructions for use available at www.impedimed.com.

<u>Tip:</u> Contact your MySOZO Administrator for account set-up details.