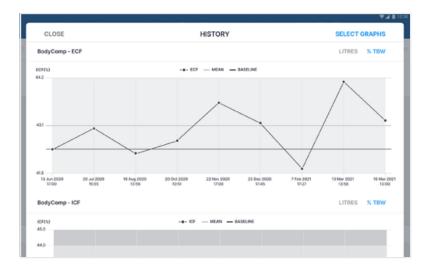

r patient. To add a new note, first delete an existing note.



#### **Results**

- 1. Provides access to measurement outputs
- 2. Provides access to historical data
- **3.** Ability to set baseline to customise trending
- 4. Ability to assign measurement tags







# **impedimed**°

#### **SOZO APP**

# **Quick Start Guide**



# **History**

 Displays graphs of patient measurements overtime.



# **Tags**

- Provides access to a list of tags assigned to the selected measurement
- 2. Ability to assign new tag
- 3. Ability to edit or delete an existing tag

<u>Please note:</u> A tag must be first defined by an Administrator before it can be assigned to a measurement.



## **Restore Patients**

- 1. Provides access to a list of deleted patients
- 2. Ability to activate a deleted patient