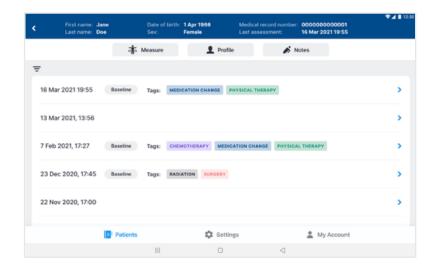

## **Patient Dashboard**

Patient dashboard will give access to:

- 1. Take a new measurement
- All measurements taken for the patient along with information about the measurement such as baselines and tags
- 3. Patient profile
- 4. Patient notes

### **Notes**

- Provides access to a list of notes assigned to the selected patient
- 2. Ability to create new note
- 3. Ability to edit or delete an existing note

<u>Please note:</u> A maximum of 10 notes is allowed per patient. To add a new note, first delete an existing note.

#### **Results**

- 1. Provides access to measurement outputs
- 2. Provides access to historical data
- **3.** Ability to set baseline to customise trending
- 4. Ability to assign measurement tags