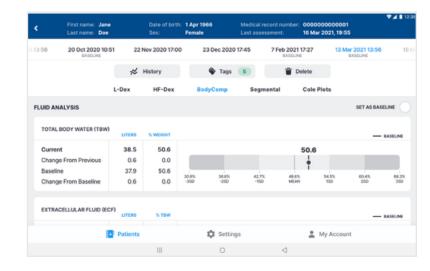

#### **Results**

- 1. Provides access to measurement outputs
- 2. Provides access to historical data
- **3.** Ability to set baseline to customise trending
- 4. Ability to assign measurement tags