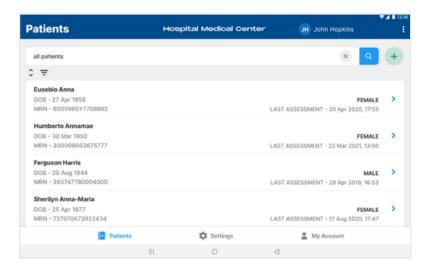

### **Patient List**

- Provides access to a list of patients in your MySOZO database
- Allows searching by Last/First name, DOB, sex, MRN and Last assessment date
- **3.** Provides access to individual patient data, by selecting a patient in the patient list