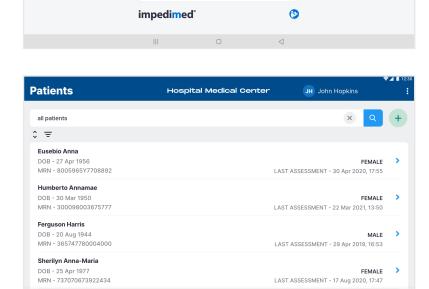

### **Patient List**

- 1. Provides access to a list of patients in your MySOZO database
- 2. Allows searching by Last/First name, DOB, sex, MRN and Last assessment date
- Provides access to individual patient data, by selecting a patient in the patient list