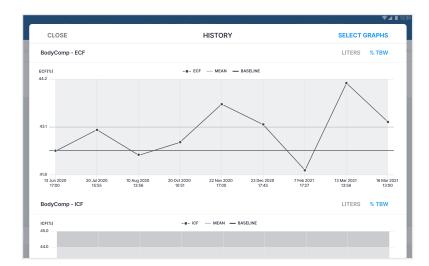

LAR FLUID (E                 | CF)<br>LITERS | % TBW                  |                      |            |                            |                              | _                            | BASELINE |
|               |                                   | Patients      |                        | <b>\$</b> Se         | ettings    |                            | 💄 My Ace                     | count                        |          |
|               |                                   |               |                        | C                    |            | $\triangleleft$            |                              |                              |          |

# impedimed<sup>®</sup>

# SOZO APP Quick Start Guide



## History

1. Displays graphs of patient measurements overtime.





#### Tags

- 1. Provides access to a list of tags assigned to the selected measurement
- 2. Ability to assign new tag
- 3. Ability to edit or delete an existing tag

<u>Please note:</u> A tag must be first defined by an Administrator before it can be assigned to a measurement.



## **Restore Patients**

- 1. Provides access to a list of deleted patients
- 2. Ability to activate a deleted patient

|                                             |               |                                                                                                                 |                       |                    | ▼⊿ ∎ 12:30        |
|---------------------------------------------|---------------|-----------------------------------------------------------------------------------------