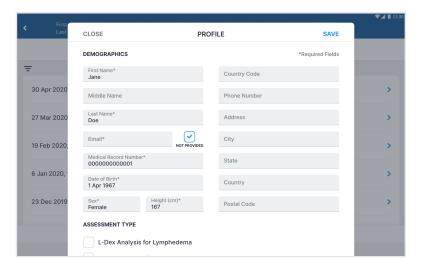

### Profile

Patient profile will give access to:

- 1. Demographics
- 2. Assessment types available
- 3. Patient groups