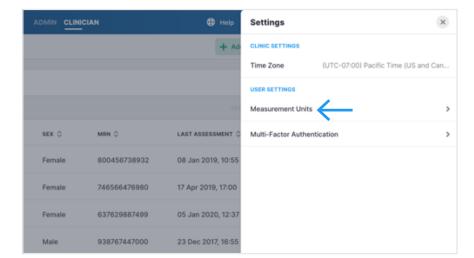

## **Select Settings**

- 1. Sign into MySOZO as a clinician
- 2. From the header menu select "Settings"
- 3. Sidebar menu will appear

### **Select Measurement Units**

1. From the sidebar select "Measurement Units"

3