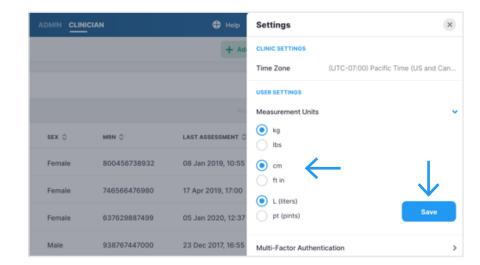

### **Select Measurement Units**

1. From the sidebar select "Measurement Units"

3

#### **Select Units**

- 1. Select preferred units of measurement
- 2. Select "Save"