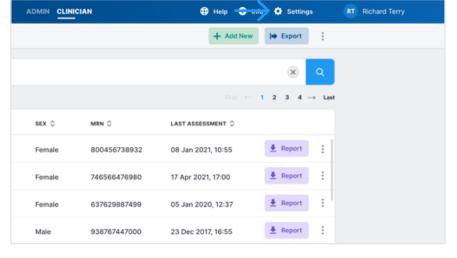

## **Select Settings**

- 1. Sign into SOZOapp as a clinician
- 2. From the bottom navigation menu select "Settings"
- 3. Sidebar menu will appear