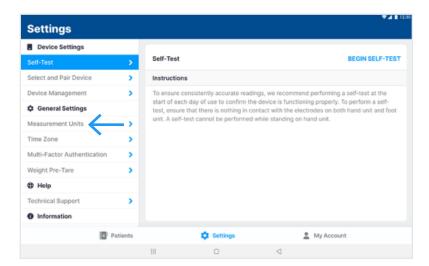

## **Select Settings**

- 1. Sign into SOZOapp as a clinician
- 2. From the bottom navigation menu select "Settings"
- 3. Sidebar menu will appear

### **Select Measurement Units**

1. From the sidebar select "Measurement Units"