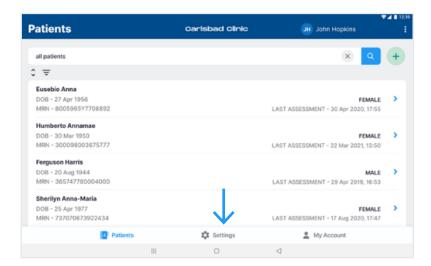

## **Select Settings**

- 1. Sign into SOZOapp as a clinician
- 2. From the bottom navigation menu select "Settings"
- 3. Sidebar menu will appear

### **Select Measurement Units**

1. From the sidebar select "Measurement Units"