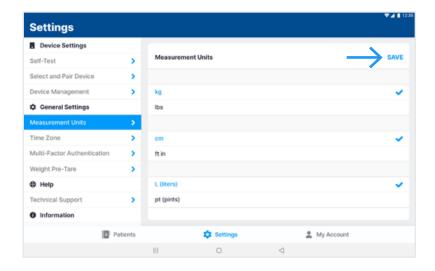

### **Select Units**

- 1. Select preferred units of measurement
- 2. Select "Save"