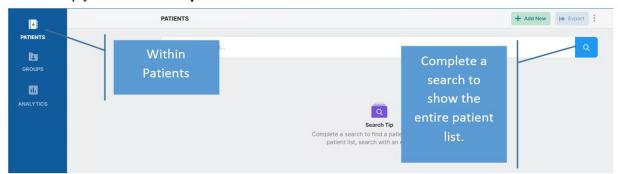

### **INSTRUCTIONS:**

When a group export is required, follow the instructions below:

• Reset the search by first navigating to patients and then click on the magnifier with the search field empty to search for **all patients** as shown below.