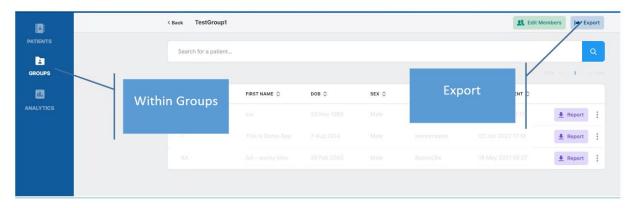

#### **ISSUE DESCRIPTION:**

After navigating to the group tab, a user is unable to use the export function and an error message is shown rather than the export. The screen navigation is shown below.

The error messages are shown below:

- Go to Groups
- Select desired Group
- Press View, and then Export.