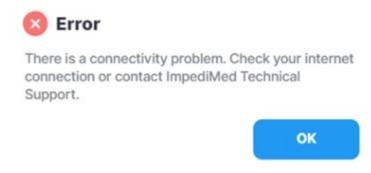

#### **ISSUE DESCRIPTION:**

After navigating to the group tab, a user is unable to use the export function and an error message is shown rather than the export. The screen navigation is shown below.

The error messages are shown below:

# impedimed

Title: MySOZO and Group Export

Doc. No: TSB-016

Rev. A

Technical Service Bulletin

This error is caused by a bug in the software where the group export is filtered by the patient list that is shown in the patient tab.