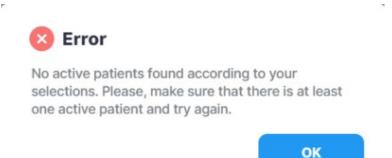

#### **ISSUE DESCRIPTION:**

After navigating to the group tab, a user is unable to use the export function and an error message is shown rather than the export. The screen navigation is shown below.

The error messages are shown below:

# impedimed

Title: MySOZO and Group Export

Doc. No: TSB-016

Rev. A

Technical Service Bulletin

This error is caused by a bug in the software where the group export is filtered by the patient list that is shown in the patient tab.