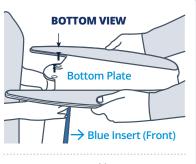

## Screw the handplate (3) into the top of the SOZOsupport Stand (1).

**a.** Place the handplate on the top of the SOZOsupport Stand with the mounting screws facing up.

**b.** Using the hex key (10), attach the handplate with the remaining screws provided.

**\*NOTE:** Once both plates are connected to the SOZOsupport Stand, the large drop hole should be near the top opposite of the blue stripe as shown in top graphic of step 4.