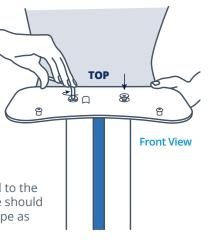

**\*NOTE:** Once both plates are connected to the SOZOsupport Stand, the large drop hole should be near the top opposite of the blue stripe as shown in top graphic of step 4.

## Lace the SOZOconnect cable (7) through the SOZOsupport Stand (1).

5

Feed the SOZOconnect cable through the droplet hole on the back of the stand and out the front hole at the base of the stand.

**\*NOTE:** The connector cable port is identical on both the hand plate and foot plate.