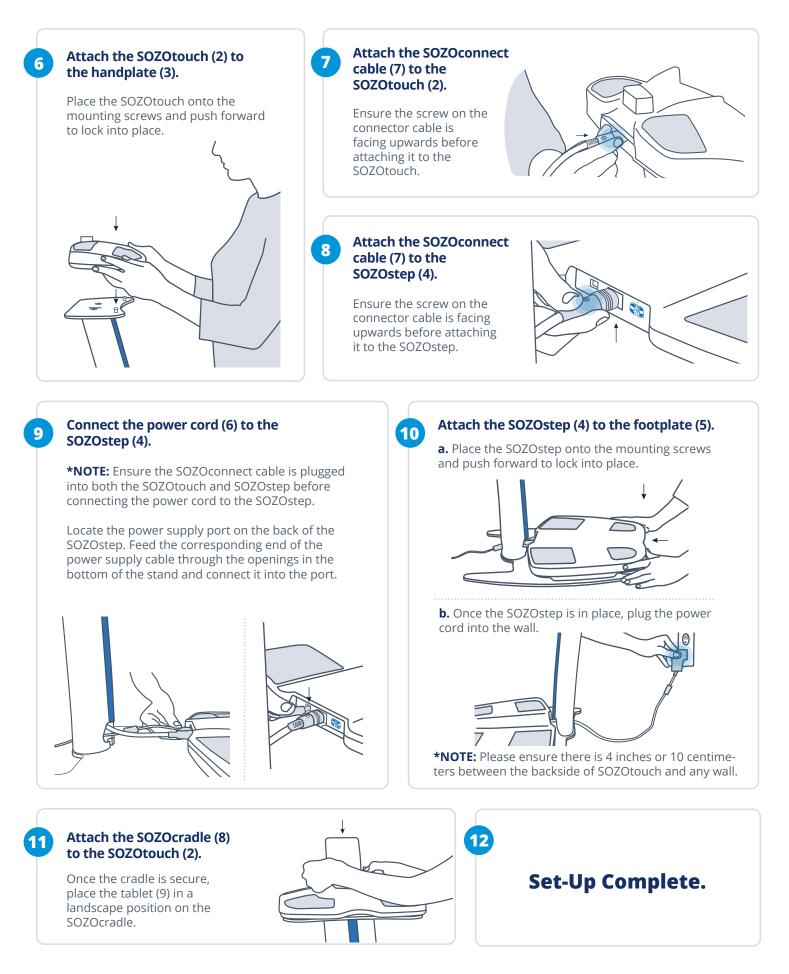

## Lace the SOZOconnect cable (7) through the SOZOsupport Stand (1).

5

Feed the SOZOconnect cable through the droplet hole on the back of the stand and out the front hole at the base of the stand.

**\*NOTE:** The connector cable port is identical on both the hand plate and foot plate.